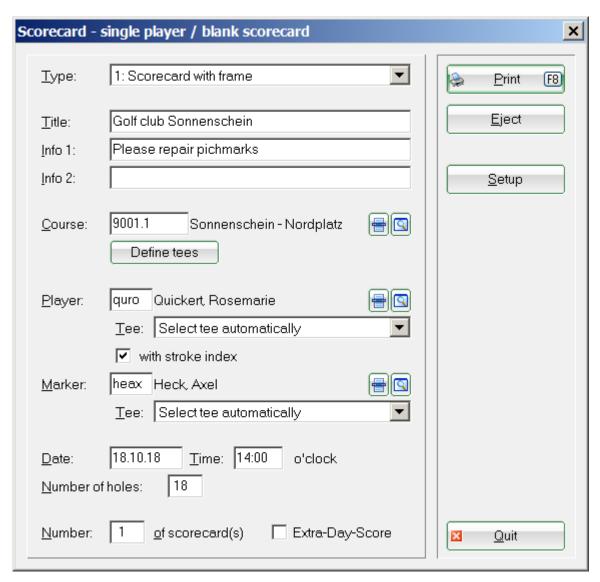

## **Scorecards**

About **People/Print.../Scorecards** you can easily print blank scorecards or fill in the scorecard for a player independently of a tournament:

You have under **Type** you can choose between "Scorecard with frame", "Special landscape" and "Landscape with frame" or a scorecard customised for your club. Click on the selection button and select the desired format from the list.

If required *title* and any *information* can be entered.

Select the course on which you are playing and define the tees using the **Define tee boundaries** button.

If required, enter **players** and **counter** if required. You can also set the tee individually for both. With the "Select tee automatically" setting, it uses the tees defined for the course above. Without players and counters, blank scorecards are simply printed.

The **number** of cards can be freely selected. For example, if you want to print 100 scorecards for green fee players, this is no problem.

www.pccaddie.com gedruckt am: 2025/06/23 17:53

The button **Eject** button is only necessary if you usually print several scorecards on one sheet and this is also the setting (for example, two A5 scorecards fit on one A4 sheet printed horizontally). If in such a case only one card has been sent for printing, it will not yet be printed as PC CADDIE is waiting for the second card. Click on **Eject** to print this one card if no second card is to follow.