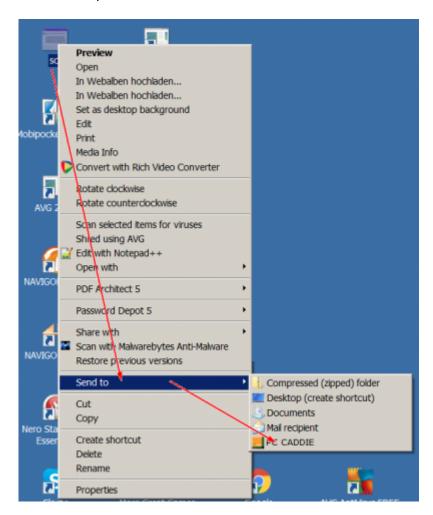

## **Send document to CRM**

Right-click a document that you want to send to PC CADDIE using Explorer or My computer. Then select the option **Send to PC CADDIE**:

The following window opens in PC CADDIE: