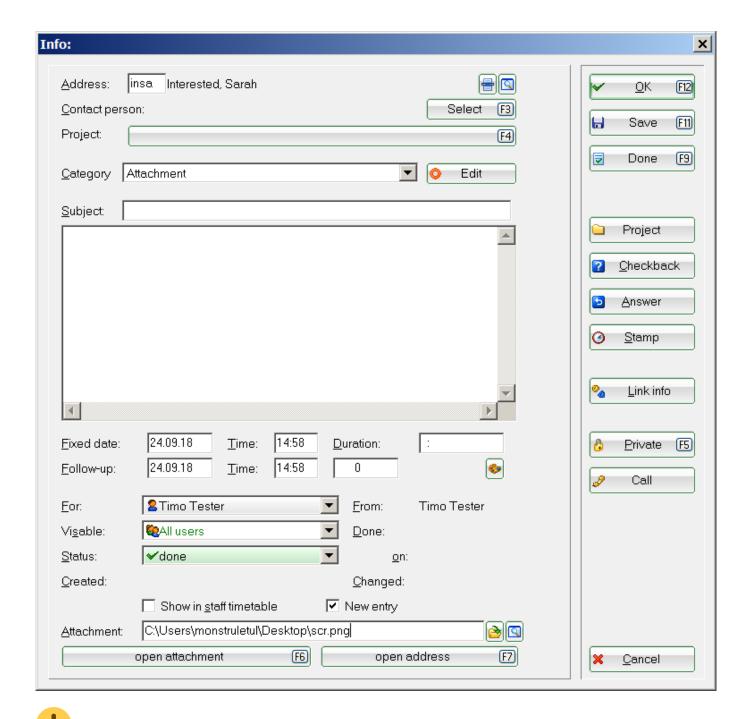

## **Send document to CRM**

Right-click a document that you want to send to PC CADDIE using Explorer or My computer. Then select the option **Send to PC CADDIE**:

The following window opens in PC CADDIE:

www.pccaddie.com gedruckt am: 2025/06/21 12:57

The original document remains in the original folder. PC CADDIE saves an additional document in the "Attached" folder. If you have a lot to import at a later stage or are just starting out, you simply have to open the affected folder and PC CADDIE and then import the documents into the person's mask by drag and drop.