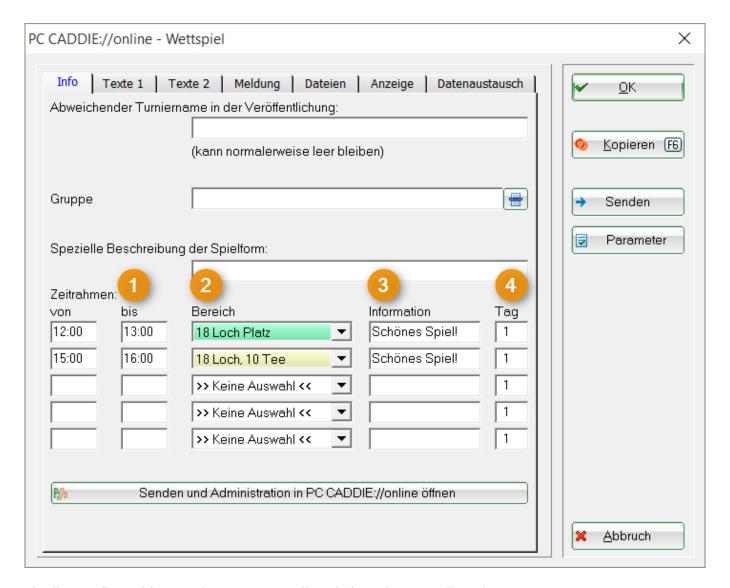

#### **Automatic tournament entries**

Please call up the desired event/tournament in PC CADDIE. Via the button **Online** button will take you to the resource management.

- 1. Enter the time frame from... to... enter.
- 2. Select the appropriate **resource.** These are configured in the Timetable-areas.
  - The block goes directly into the timetable as a filter block. You do not need to book separately via the timetable.
- 3. As **information** you can, for example, make a message or enter a different starting tee or a cannon start.
- 4. If it were a multi-round tournament, you can enter a 2 for the 2nd day. **day** and also announce the booking for this.