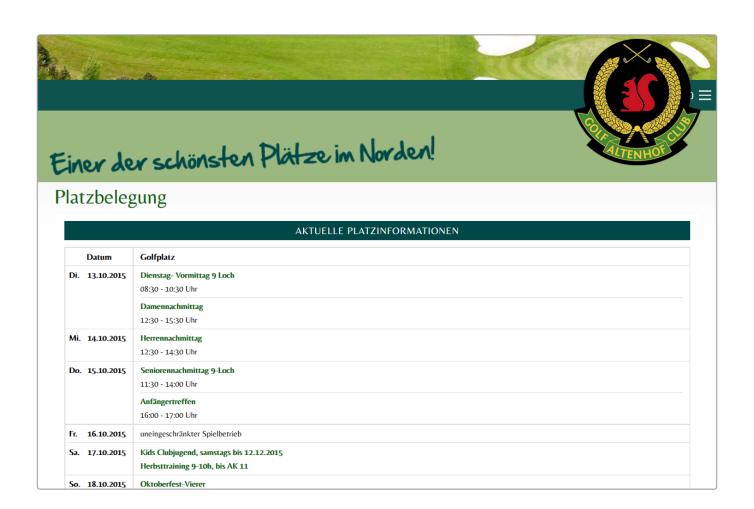

## Single-column

In reality, the space overview in single-column format looks like this:

Golfclub Altenhof

### Platzbelegung

Für den Bobby Jones Champion-Course sind regelmäßige Startzeiten ausschließlich für Montag bis Freitag von 8.00 bis 9.00 Uhr bushbar.

| offen  urnier offen  Uhr Uhr offen | offen  offen                                                              | offen offen                           |
|------------------------------------|---------------------------------------------------------------------------|---------------------------------------|
| Uhr<br>Uhr<br>offen                |                                                                           |                                       |
|                                    | offen                                                                     | offen                                 |
|                                    |                                                                           |                                       |
| offen                              | offen                                                                     | offen                                 |
| offen                              | <b>Ryder Cup</b><br>09:00 - 10:30 Uhr, Tee 1<br>11:30 - 13:00 Uhr, Tee 10 | offen                                 |
| offen                              | <b>Ryder Cup</b><br>09:00 - 10:30 Uhr, Tee 1<br>11:30 - 13:00 Uhr, Tee 10 | offen                                 |
| offen                              | offen                                                                     | offen                                 |
|                                    |                                                                           | 11:30 - 13:00 Uhr, Tee 10 offen offen |