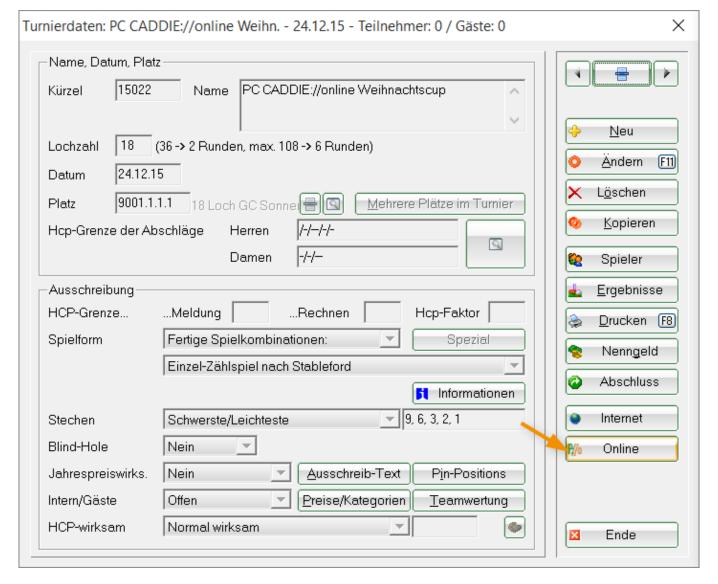

#### **Automatic tournament entries**

Please call up the desired event/tournament in PC CADDIE. Via the button **Online** button will take you to the resource management.

- 1. Enter the time frame from... to... enter.
- 2. Select the appropriate **resource.** These are configured in the Timetable-areas.
  - The block goes directly into the timetable as a filter block. You do not need to book separately via the timetable.
- 3. As **information** you can, for example, make a message or enter a different starting tee or a cannon start.
- 4. If it were a multi-round tournament, you can enter a 2 for the 2nd day. **day** and also announce the booking for this.

Finally, confirm with **OK.** The entry goes directly into the seat allocation.

| Datum         | Mi. 23.12.2015                                                     |
|---------------|--------------------------------------------------------------------|
| 18 Loch Platz | Wir wünschen Ihnen ein schönes Spiel.                              |
| Datum         | Do. 24.12.2015                                                     |
| 18 Loch Platz | PC CADDIE://online Weihnachtscup 12:00 - 13:00 Uhr, Schönes Spiel! |
| Datum         | Fr. 25.12.2015                                                     |
| 18 Loch Platz | Wir wünschen Ihnen ein schönes Spiel.                              |
| Datum         | Sa. 26.12.2015                                                     |
| 18 Loch Platz | Wir wünschen Ihnen ein schönes Spiel.                              |
| Datum         | So. 27.12.2015                                                     |
| 18 Loch Platz | Wir wünschen Ihnen ein schönes Spiel.                              |
| Datum         | Mo. 28.12.2015                                                     |
| 18 Loch Platz | Wir wünschen Ihnen ein schönes Spiel.                              |
| Datum         | Di. 29.12.2015                                                     |
| 18 Loch Platz | Wir wünschen Ihnen ein schönes Spiel.                              |
| Datum         | Mi. 30.12.2015                                                     |
| 18 Loch Platz | Wir wünschen Ihnen ein schönes Spiel.                              |
| Datum         | Do. 31.12.2015                                                     |
| 18 Loch Platz | Wir wünschen Ihnen ein schönes Spiel.                              |
| Datum         | Fr. 01.01.2016                                                     |
| 18 Loch Platz | Ein frohes, gesundes, glückliches Jahr für Sie!                    |
| Datum         | Sa. 02.01.2016                                                     |
| 18 Loch Platz | Wir wünschen Ihnen ein schönes Spiel.                              |
| Datum         | Co 02.01.2016                                                      |