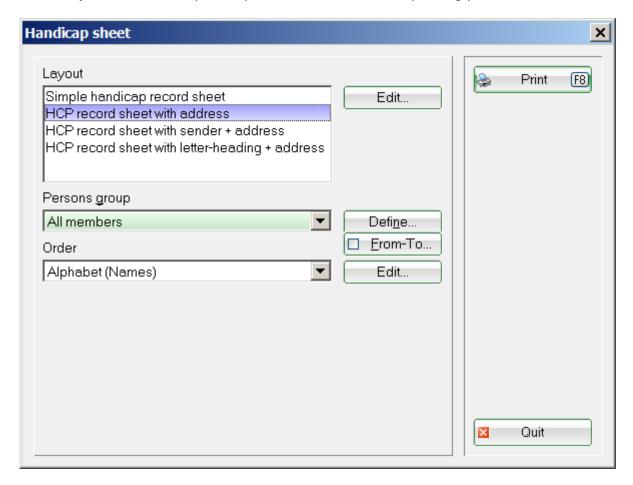

## **Handicap Record**

The function *Handicaps/Print.../Handicap Record* is used to print several players' record sheets at once(for example, for all members). The *Group of persons* and the *Order* can be defined in the same way as all the other person print-functions. Start the printing process with the button *Print* (F8).

The button *Edit* prompts you to various setting options.

www.pccaddie.com gedruckt am: 2025/07/02 06:01

In our example the field **From this date** is empty and we have entered 10 **Maximum number of lines**. This will print the latest 10 entries of a record sheet, no matter if a player has joined any tournaments or not (for example, during the last year).