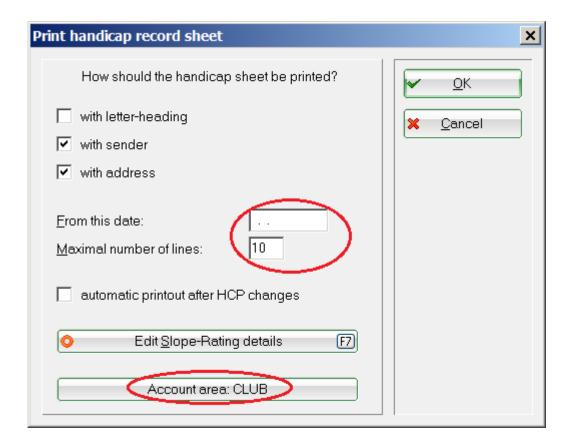

The button *Edit* prompts you to various setting options.

www.pccaddie.com gedruckt am: 2025/07/02 06:01

In our example the field **From this date** is empty and we have entered 10 **Maximum number of lines**. This will print the latest 10 entries of a record sheet, no matter if a player has joined any tournaments or not (for example, during the last year).

The displayed account area is the same account area that has been set for the *Intranet* synchronization. So please do not change these settings unless you have a very important reason for doing this. It is recommended that you discuss any adjustments with the PC CADDIE Support team.