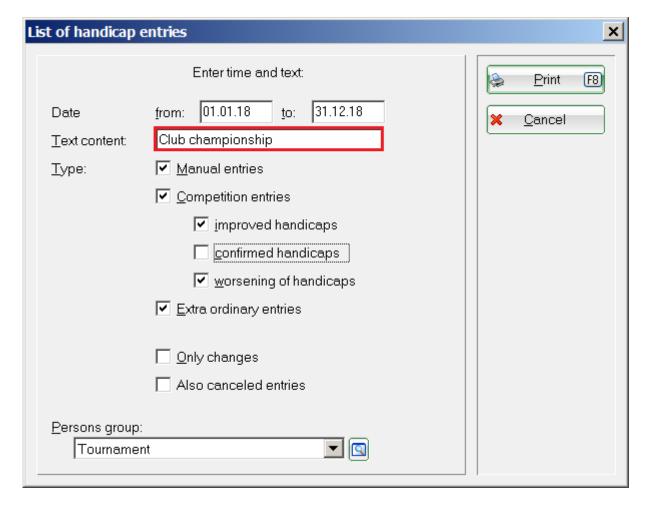

If you enter a text content, e.g. "EDS", you will only receive a list of HCP changes due to EDS rounds. Or you can enter "Club champion" as text content and the dates of the club championship, then you will receive a list with all changes to the club championship (you will then have the new handicaps on a single list if it is a multi-round tournament).