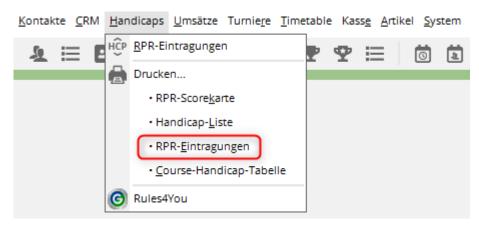

#### Select Handicaps/Print/RPR entries

#### Text content:

- blank: all RPRs will be printed, including PR (Platzreife) or Kindergolfabzeichen Gold all RPRs that you have created via Print RPR Scorecard.
- RPR: only RPR are printed, without children's golf badge gold and PR (course licence)
- Children's golf: only children's golf badges gold are printed (only those that you have processed as RPR scorecards!)