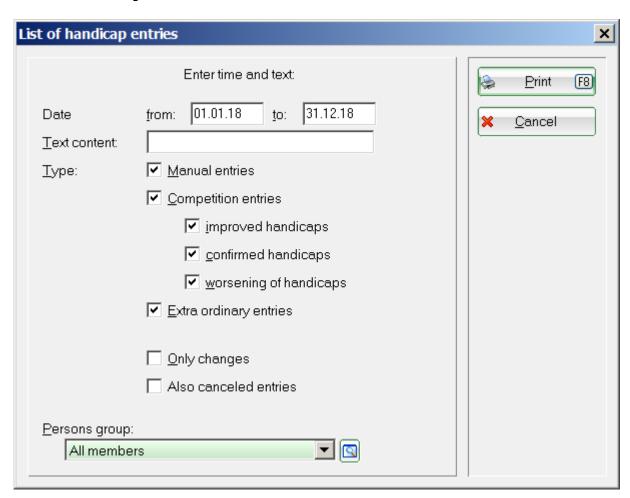

This is not possible in most countries, as the associations do not make the handicap history sheets available for loading into PC CADDIE.

The entries in the handicap history sheet can be printed with the function **Handicaps/Print.../Handicap entries** function in list form. You can use this to list the handicap changes in a specific period and also make a selection as to whether you only want tournament results or all changes:

www.pccaddie.com gedruckt am: 2025/07/01 13:27

Activate the desired options and start the printing process by clicking on the button **Print button** (F8).

The following is an example of a list for which the text content **EDS** has been selected and the person group "All members".