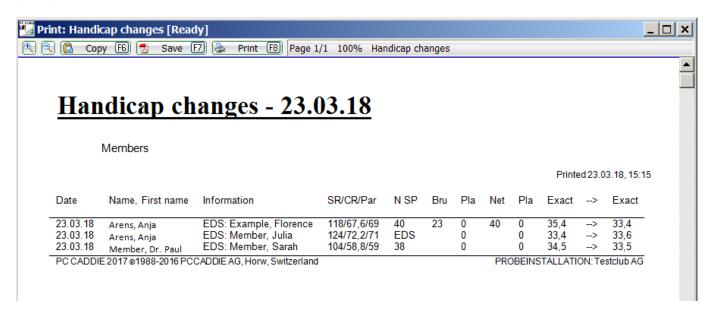

This is not possible in most countries, as the associations do not make the handicap history sheets available for loading into PC CADDIE.

The entries in the handicap history sheet can be printed with the function **Handicaps/Print.../Handicap entries** function in list form. You can use this to list the handicap changes in a specific period and also make a selection as to whether you only want tournament results or all changes:

If you enter a text content, e.g. "EDS", you will only receive a list of HCP changes due to EDS rounds. Or you can enter "Club champion" as text content and the dates of the club championship, then you will receive a list with all changes to the club championship (you will then have the new handicaps on a single list if it is a multi-round tournament).

www.pccaddie.com gedruckt am: 2025/07/01 13:27

Activate the desired options and start the printing process by clicking on the button **Print button** (F8).

The following is an example of a list for which the text content **EDS** has been selected and the person group "All members".