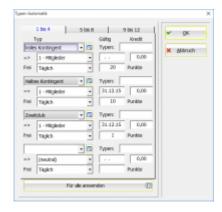

## **Automate card types**

PC CADDIE can automatically assign card types based on groups of people; the corresponding menu item is activated with this special parameter:

| CARD ITPEAUIU      | Creates a menu item in the "Card system" menu to define the automatic assignment |
|--------------------|----------------------------------------------------------------------------------|
| CARD_TYPEAUTOCHECK | Checks the automatic assignment of card types for each action                    |

In addition, the validity period, free points and credit limit can be assigned when defining the automatic assignment. The prices are still defined via the price schemes. It is essential to ensure that a **quick data backup** must be made beforehand.